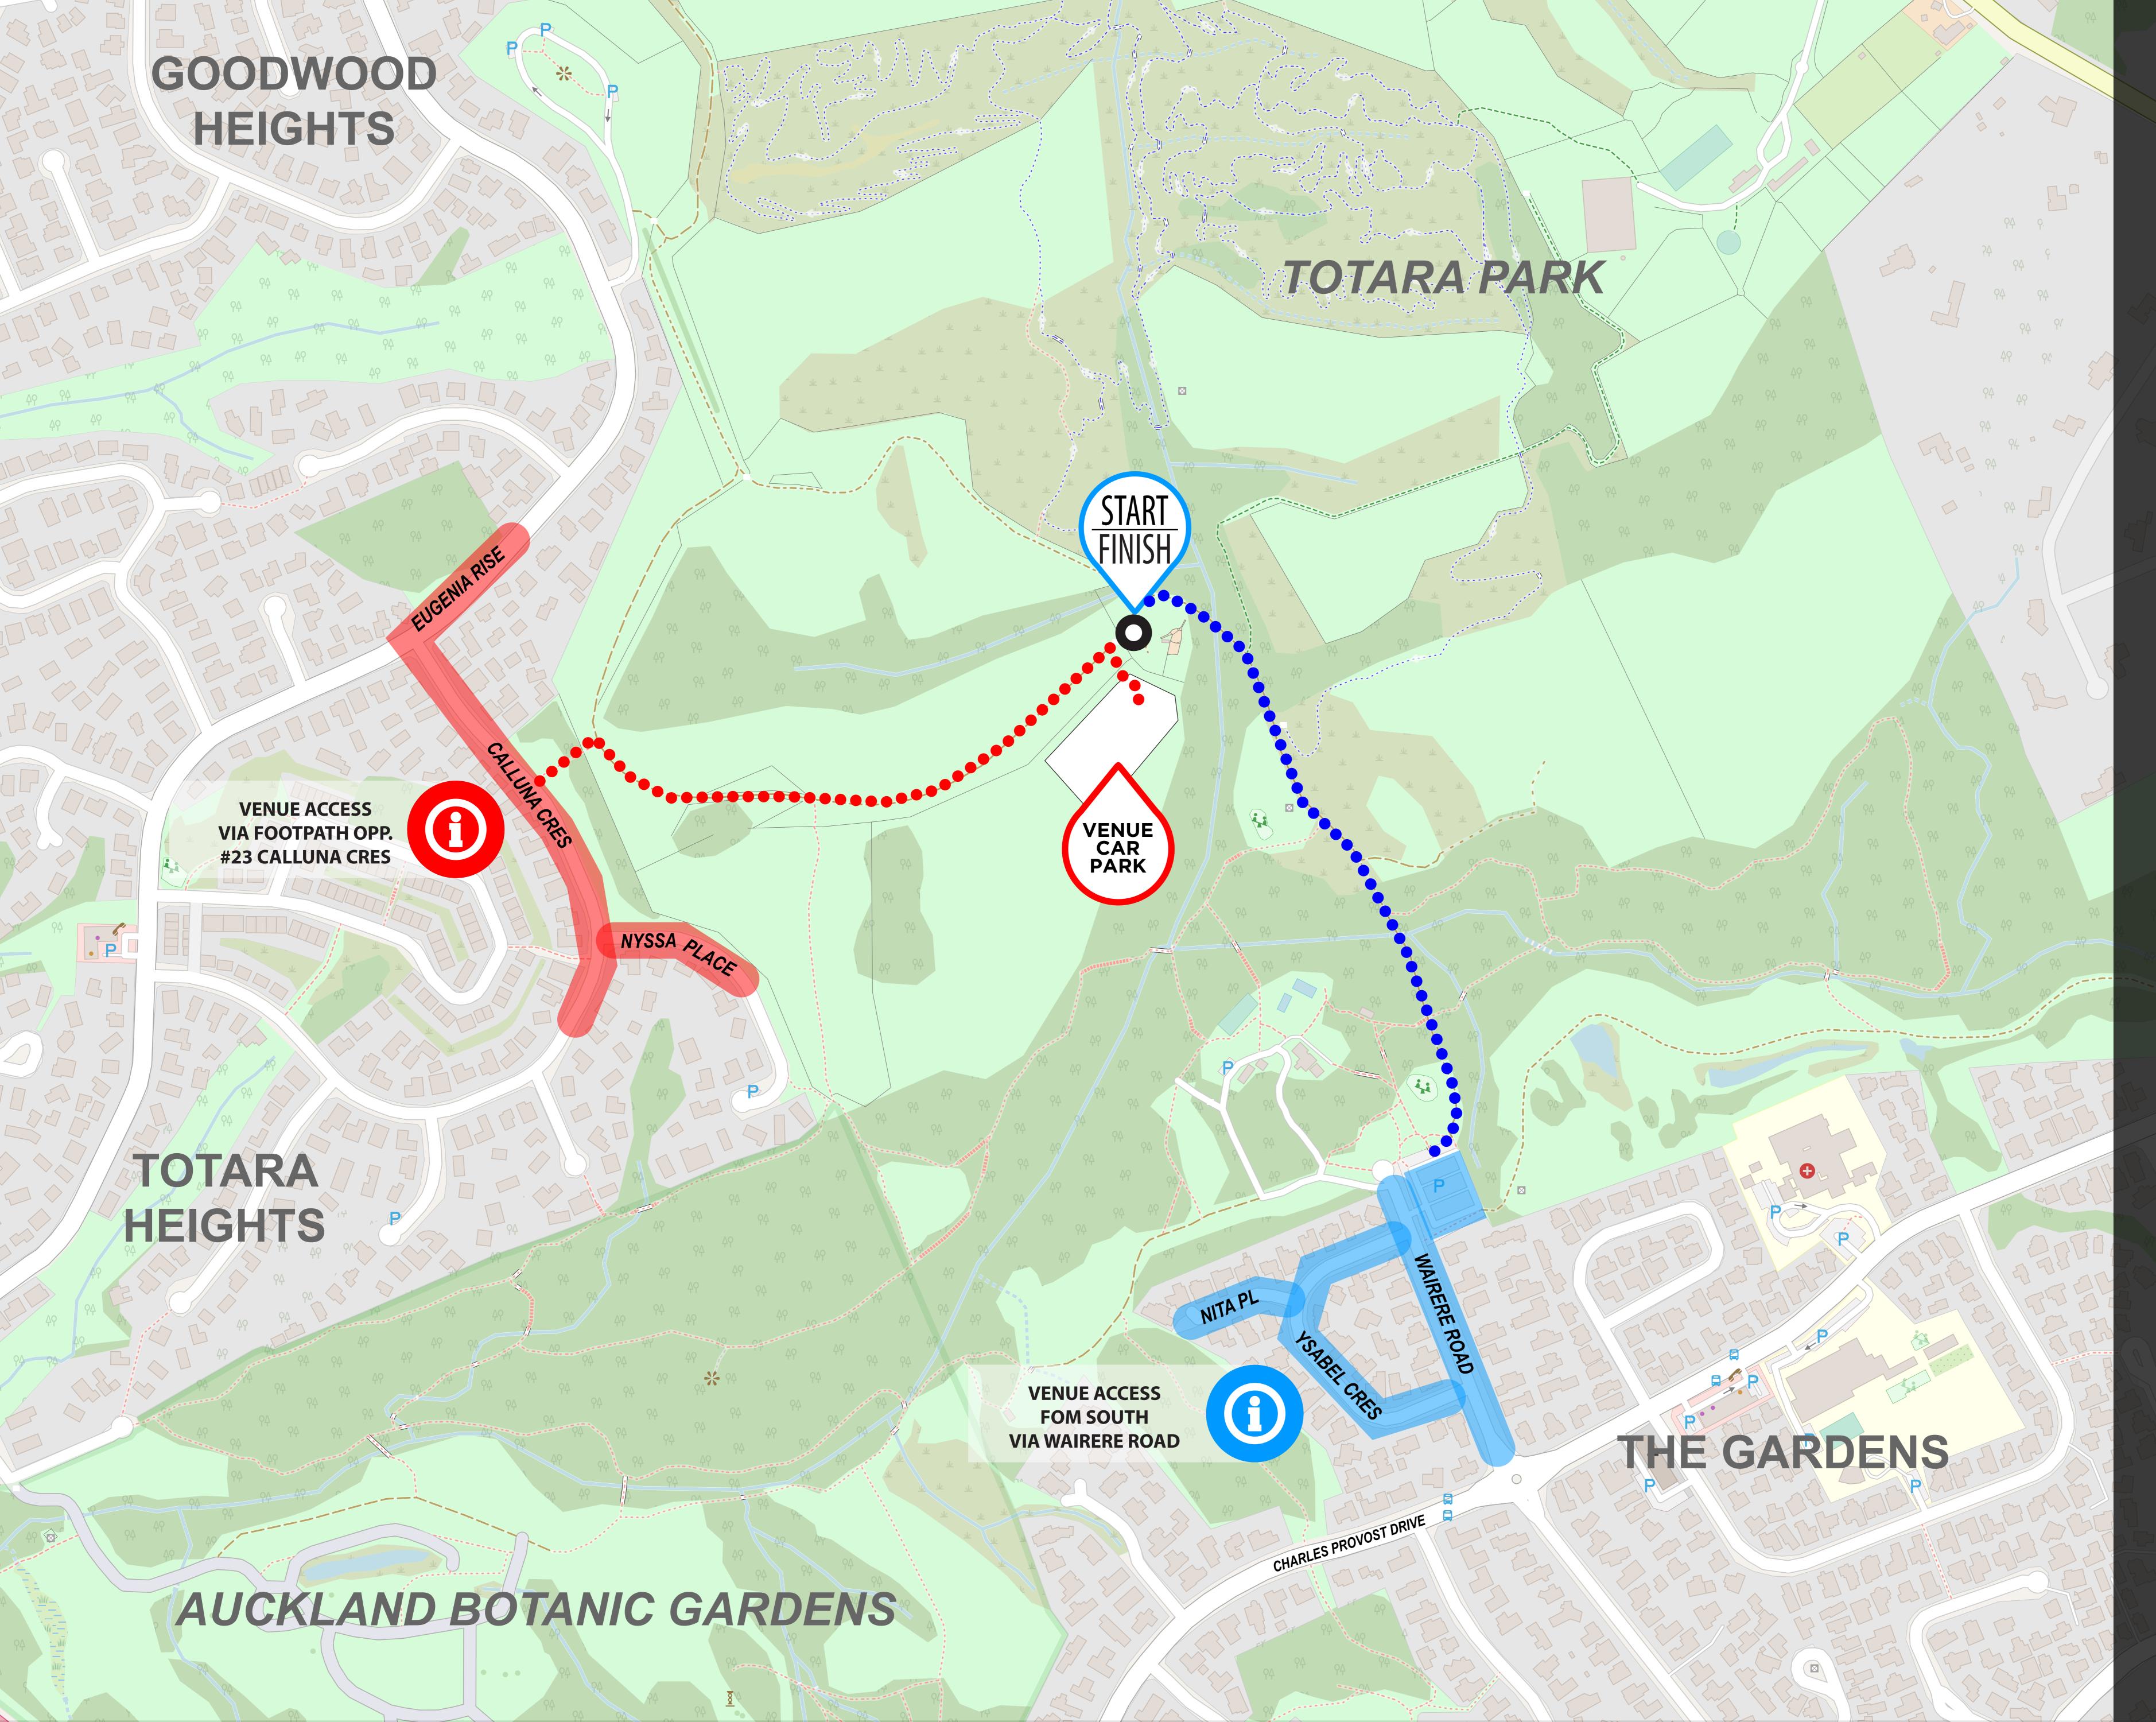

## VENUE PARKING (TENT CITY)

Venue Car Park is for those in Tent City only: one parking space is allocated per tent site.

Set your GPS to:

23 CALLUNA CRES, TOTARA HEIGHTS ... and then take the concrete footpath opposite to access the park. Follow the red dots on the map to reach the venue car park.

## STREET PARKING / WEST

Set your GPS to:

23 CALLUNA CRES, TOTARA HEIGHTS
.. and park in one of the streets highligted in RED (Calluna Cres, Eugenia Rise or Nyssa Place).

Take the footpath opposite 23 Calluna Cres into the park and walk down the hill to the Event HQ.

## STREET PARKING / SOUTH

Good parking and a easier graded footpath is available from the South. Follow signs for the Auckland Botanic Gardens from the motorway

Car Park Exit Times

> Saturday, 2:05pm - 7:05pm